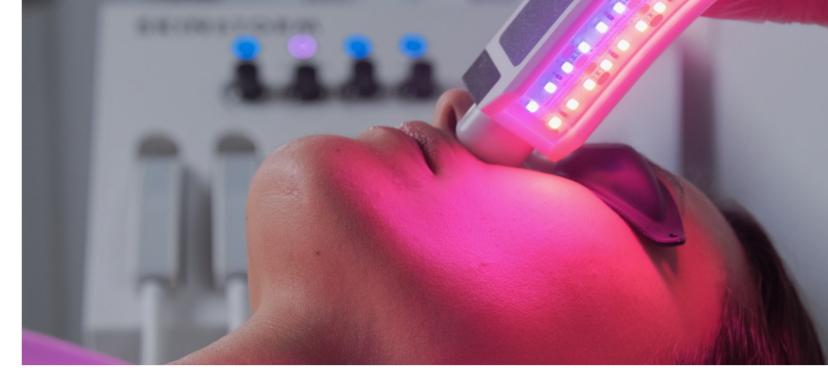

Microdermabrasion is widely known as one of the most successful resurfacing treatments. It can drastically change skin texture, smooth scarring, offer congestion extraction, refine open pores, treat pigmentation and more, but Resurface and Heal enhances the process still further with a two-step approach that combines Volcanic microdermabrasion skin resurfacing and phototherapy. The simultaneous use of blue and red phototherapy light enables the skin to be treated a little more aggressively than with conventional microdermabrasion but without clients experiencing considerable downtime.

#### CRYSTALCLEAR.CO.UK | 0151 709 7227

complexion. The simultaneous light therapy transforms the skin on a cellular level and treats problematic skin from the inside out. Whatever treatment you choose (more on that later!) the Resurface & Heal delivers everything the skin needs to intensively rejuvenate, repair, renew and smooth.