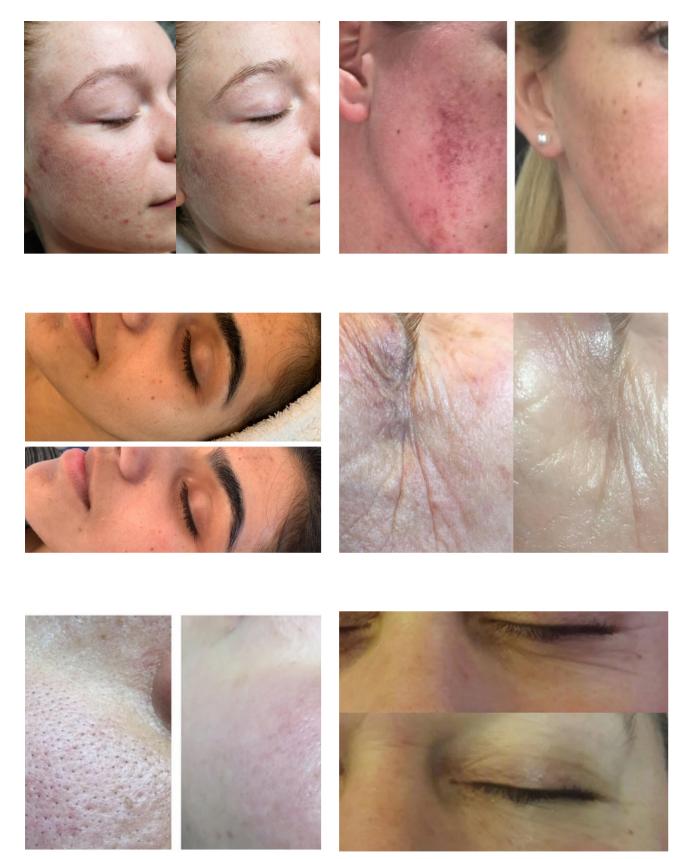

## THE PROOF

In independent clinical trials, Resurface and Heal was conclusively proven to dramatically and visibly improve the texture and appearance of the skin, reducing and smoothing fine lines and wrinkles, producing a smoother more rejuvenated skin.

# THE RESULTS