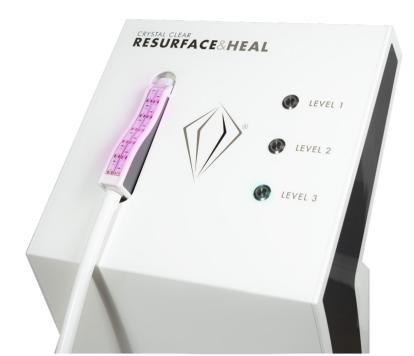

**RESURFACE&HEAL** 

# **RESURFACE & HEAL**

THE SECRET TO CELEBRITY SKIN IS HERE. THE ANSWER? COMBINING MICRODERMABRASION AND PHOTOTHERAPY FOR RED-CARPET WORTHY SKIN EVERY SINGLE DAY.

From a buff, polish and glow providing an instant rejuvenated glowing skin texture to a more indepth treatment for lines, wrinkles, acne scarring, stretch marks and pigmentation problems.

Microdermabrasion is widely known as one of the most successful resurfacing treatments. It can drastically change skin texture, smooth scarring, offer congestion extraction, refine open pores, treat pigmentation and more, but Resurface and Heal enhances the process still further with a two-step approach that combines Volcanic microdermabrasion skin resurfacing and phototherapy. The simultaneous use of blue and red phototherapy light enables the skin to be treated a little more aggressively than with conventional microdermabrasion but without clients experiencing considerable downtime.

# CLINIC APPLICATIONS INCLUDE:

One of the most

successful treatments for

| LES | S | THAN | L |
|-----|---|------|---|
| 30  | M | INS  |   |

A complete facial in less than 30 minutes & offers total skin resurfacing.